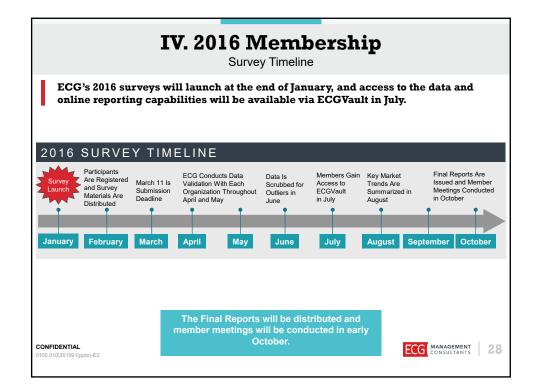

## ECG WEBINAR JANUARY 13, 2016

|          |                   | Sample                                                 | CPT                              | Cod  | e Prot            | tiler  | Rep            | ports — Top (                                      | CPT C                            | ode        | Rep              | ort                                     |                                           |
|----------|-------------------|--------------------------------------------------------|----------------------------------|------|-------------------|--------|----------------|----------------------------------------------------|----------------------------------|------------|------------------|-----------------------------------------|-------------------------------------------|
|          |                   | CPT code rep<br>ances to the n                         |                                  |      | le ran            | king   | js of          | codes to faci                                      | litate                           | an a       | nalys            | is of                                   |                                           |
| _        | Varia             | Market (N: 57 Prov                                     |                                  | •    |                   | _      |                | Mu                                                 | Organization                     | N: 7 Provi | dore)            |                                         |                                           |
|          |                   |                                                        |                                  |      |                   |        |                |                                                    | Organization                     |            |                  | Average Count                           | Average Count                             |
| Rank     | CPT<br>Code       | CPT Description                                        | Average<br>Count Per<br>Provider | WRVU | Rank<br>(My Org.) | Rank   | CPT            | CPT Description                                    | Average<br>Count Per<br>Provider | WRVU       | Rank<br>(Market) | Per Provider<br>Variance With<br>Market | Per Provider %<br>Variance With<br>Market |
| 1        |                   | Subsequent hospital care                               | 535.5                            | 2.00 | (wy Org.)<br>14   | 1      |                | Office/outpatient visit est                        | 639.4                            | 1.50       | (Intal Ket)      | 178                                     | 39                                        |
| 2        | 99214             | Office/outpatient visit est                            | 461.0                            | 1.50 | 1                 | 2      | 94010          | Breathing capacity test                            | 583.6                            | 0.17       | 10               | 513                                     | 726                                       |
| 3        | 99232             | Subsequent hospital care                               | 358.4                            | 1.39 | 3                 | 3      | 99232          | Subsequent hospital care                           | 337.9                            | 1.39       | 3                | -21                                     | -6                                        |
| 4        |                   | Percut allergy skin tests                              | 317.4                            | 0.01 |                   | 4      |                | Office/outpatient visit est                        | 220.3                            | 2.11       | 5                | -11                                     | -5                                        |
|          | 99215             | Office/outpatient visit est                            | 231.8                            | 2.11 | 4                 | 5      |                | Office consultation                                | 156.2                            | 3.02       | 9                | 70                                      | 80                                        |
| 6        | 99213             | Office/outpatient visit est                            | 226.0                            | 0.97 | 6                 | 6      | 99213          | Office/outpatient visit est                        | 128.0                            | 0.97       | 6                | -98                                     | -43                                       |
| 7        | 9401026           | Breathing capacity test                                | 145.7                            | 0.17 | -                 | 7      | 99231          | Subsequent hospital care                           | 115.1                            | 0.76       | 17               | 73                                      | 175                                       |
| 8        | 9406026           | Evaluation of wheezing                                 | 129.3                            | 0.26 | -                 | 8      | 99245          | Office consultation                                | 100.4                            | 3.77       | 15               | 56                                      | 124                                       |
| 9        | 99244             | Office consultation                                    | 86.7                             | 3.02 | 5                 | 9      | 94060          | Evaluation of wheezing                             | 79.3                             | 0.26       | 18               | 40                                      | 100                                       |
| 10       | 94010             | Breathing capacity test                                | 70.6                             | 0.17 | 2                 | 10     | 99238          | Hospital discharge day                             | 63.0                             | 1.28       | 26               | 38                                      | 155                                       |
| 11       | 9581026           | Polysomnography 4 or more                              | 70.5                             | 2.50 |                   | 11     | 95810          | Polysomnography 4 or more                          | 58.8                             | 2.50       | 109              | 58                                      | 5,172                                     |
| 12       | 94760             | Measure blood oxygen level                             | 66.9                             | 0.00 | 31                | 12     | 94726          | Pulm funct tst plethysmograp                       | 55.8                             | 0.26       | 89               | 54                                      | 2,777                                     |
| 13       |                   | Respiratory flow volume loop                           | 52.3                             | 0.31 | -                 | 13     | 99222          | Initial hospital care                              | 40.4                             | 2.61       | 38               | 23                                      | 135                                       |
| 14       |                   | Office/outpatient visit new                            | 45.1                             | 2.43 | 25                | 14     |                | Subsequent hospital care                           | 29.2                             | 2.00       | 1                | -506                                    | -95                                       |
| 15       |                   | Office consultation                                    | 44.9                             | 3.77 | 8                 | 15     | 99254          | Inpatient consultation                             | 29.0                             | 3.29       | 20               | -6                                      | -17                                       |
| 16       | 94375             | Respiratory flow volume loop                           | 44.8                             | 0.31 | 56                | 16     |                | Office consultation                                | 28.5                             | 1.88       | 31               | 6                                       | 29                                        |
| 17       |                   | Subsequent hospital care                               | 41.9                             | 0.76 | 7                 | 17     |                | Pulmonary stress test/simple                       | 27.0                             | 0.64       | 155              | 27                                      | 5,610                                     |
| 18       | 94060             | Evaluation of wheezing                                 | 39.6                             | 0.26 | 9                 | 18     | 94770<br>99253 | Exhaled carbon dioxide test                        | 22.2                             | 0.15       | 48               | 12                                      | 108                                       |
| 19<br>20 |                   | Inpatient consultation<br>Inpatient consultation       | 37.1<br>35.0                     | 4.00 | 34<br>15          | 20     | 99253          | Inpatient consultation<br>Initial observation care | 19.7                             | 2.27       | 30               | -3                                      | -11<br>440                                |
|          |                   |                                                        |                                  |      |                   |        |                |                                                    |                                  |            |                  |                                         |                                           |
| 21       | 94003<br>94760 59 | Vent mgmt inpat subq day<br>Measure blood oxygen level | 33.8<br>33.4                     | 1.37 |                   | 21     |                | Observation care discharge<br>C0 diffuse capacity  | 15.2                             | 1.28       | 68<br>91         | 12                                      | 314<br>783                                |
|          | 94760 59          | Pulm funct tst plethysmograp                           | 32.4                             | 0.00 | -                 | 22     | 94729          | Initial hospital care                              | 12.4                             | 3.86       | 24               | -19                                     | -61                                       |
| 24       |                   | Initial hospital care                                  | 31.9                             | 3.86 | 23                | 24     |                | Dx bronchoscope/lavage                             | 12.4                             | 2.88       | 24               | -13                                     | -53                                       |
|          | 31624             | Dx bronchoscope/lavage                                 | 26.0                             | 2.88 | 24                | 25     |                | Office/outpatient visit new                        | 11.5                             | 2.43       | 14               | -34                                     | -74                                       |
|          |                   | WRVU. Top 25                                           |                                  | 1.36 |                   |        |                | ted WRVU. Top 25                                   |                                  | 1.38       |                  |                                         |                                           |
| Averag   | e Weighter        | WRVU, Total                                            |                                  | 1.30 |                   | Averag | ge Weigh       | ted WRVU, Total                                    |                                  | 1.39       |                  |                                         |                                           |
| lotal,   | Top 25            |                                                        | 3,198                            |      |                   | Total, | Top 25         |                                                    | 2,819                            |            |                  |                                         |                                           |
|          | All CPT Co        | des.                                                   | 3.857                            |      |                   | Total  | AII CPT C      | oder.                                              | 2.943                            |            |                  |                                         |                                           |