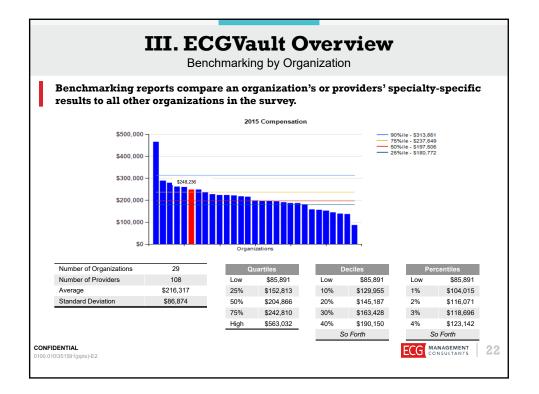

| -                     |
| Inpatient/Outpatient                     | All                                                                                   | •                            | GilligarFTE               | All                                  | •                     |
| Responsibility                           | All                                                                                   | •                            | Total FTE                 | All                                  | •                     |
| CONFIDENTIAL<br>0100.010\351591(pptx)-E2 |                                                                                       |                              |                           | E                                    | CG MANAGEMENT 21      |















| IV. 2016 Membership<br>Membership Fee                                                                                                                               |       |
|---------------------------------------------------------------------------------------------------------------------------------------------------------------------|-------|
| Membership in ECG's survey is typically \$5,000 per year. This fee is waived for organizations; thus, there is no cost for membership in the first year of particip |       |
| » The annual membership fee is all-inclusive and covers the cost of performin survey.                                                                               | g the |
| » There is no additional cost to obtain/access the compensation and production<b