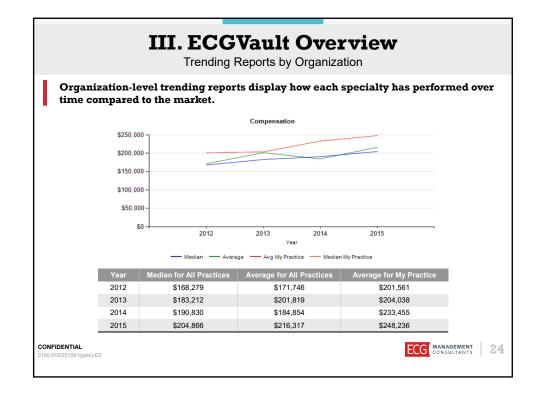

| -                     |
| Inpatient/Outpatient                     | All                                                                                   | •                            | GilligarFTE               | All                                  | •                     |
| Responsibility                           | All                                                                                   | •                            | Total FTE                 | All                                  | •                     |
| CONFIDENTIAL<br>0100.010\351591(pptx)-E2 |                                                                                       |                              |                           | E                                    | CG MANAGEMENT 21      |















| IV. 2016 Membership<br>Membership Fee                                                                                                                               |       |
|---------------------------------------------------------------------------------------------------------------------------------------------------------------------|-------|
| Membership in ECG's survey is typically \$5,000 per year. This fee is waived for organizations; thus, there is no cost for membership in the first year of particip |       |
| » The annual membership fee is all-inclusive and covers the cost of performin survey.                                                                               | g the |
| » There is no additional cost to obtain/access the compensation and production<br>su