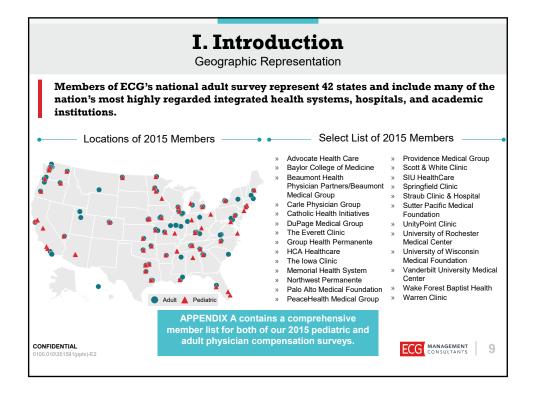

015 Survey Members<br>Appendix B — 2015 Reported Specialties                                                    |                              |
| Appendix C — Sample CPT Code Profiler Reports                                                                                 |                              |
|                                                                                                                               |                              |
|                                                                                                                               |                              |
| CONFIDENTIAL<br>0100.010/381591(pptx)-E2                                                                                      | ECC MANAGEMENT CONSULTANTS 3 |























| II. Survey Overview<br>Reported Metrics and Key Statistics