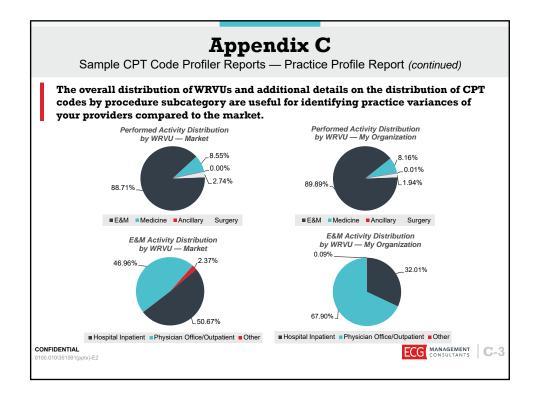

## ECG WEBINAR JANUARY 13, 2016

|          |                   | Sample                                                 | CPT                              | Cod  | e Prot            | tiler  | Rep            | ports — Top (                                      | CPT C                            | ode        | Rep              | ort                                     |                                           |
|----------|-------------------|--------------------------------------------------------|----------------------------------|------|-------------------|--------|----------------|----------------------------------------------------|----------------------------------|------------|------------------|-----------------------------------------|-------------------------------------------|
|          |                   | CPT code rep<br>ances to the n                         |                                  |      | le ran            | king   | js of          | codes to faci                                      | litate                           | an a       | nalys            | is of                                   |                                           |
| _        | Varia             | Market (N: 57 Prov                                     |                                  | •    |                   | _      |                | Mu                                                 | Organization                     | N: 7 Provi | dore)            |                                         |                                           |
|          |                   |                                                        |                                  |      |                   |        |                |                                                    | Organization                     |            |                  | Average Count                           | Average Count                             |
| Rank     | CPT<br>Code       | CPT Description                                        | Average<br>Count Per<br>Provider | WRVU | Rank<br>(My Org.) | Rank   | CPT            | CPT Description                                    | Average<br>Count Per<br>Provider | WRVU       | Rank<br>(Market) | Per Provider<br>Variance With<br>Market | Per Provider %<br>Variance With<br>Market |
| 1        |                   | Subsequent hospital care                               | 535.5                            | 2.00 | (wy Org.)<br>14   | 1      |                | Office/outpatient visit est                        | 639.4                            | 1.50       | (Intal Ket)      | 178                                     | 39                                        |
| 2        | 99214             | Office/outpatient visit est                            | 461.0                            | 1.50 | 1                 | 2      | 94010          | Breathing capacity test                            | 583.6                            | 0.17       | 10               | 513                                     | 726                                       |
| 3        | 99232             | Subsequent hospital care                               | 358.4                            | 1.39 | 3                 | 3      | 99232          | Subsequent hospital care                           | 337.9                            | 1.39       | 3                | -21                                     | -6                                        |
| 4        |                   | Percut allergy skin tests                              | 317.4                            | 0.01 |                   | 4      |                | Office/outpatient visit est                        | 220.3                            | 2.11       | 5                | -11                                     | -5                                        |
|          | 99215             | Office/outpatient visit est                            | 231.8                            | 2.11 | 4                 | 5      |                | Office consultation                                | 156.2                            | 3.02       | 9                | 70                                      | 80                                        |
| 6        | 99213             | Office/outpatient visit est                            | 226.0                            | 0.97 | 6                 | 6      | 99213          | Office/outpatient visit est                        | 128.0                            | 0.97       | 6                | -98                                     | -43                                       |
| 7        | 9401026           | Breathing capacity test                                | 145.7                            | 0.17 | -                 | 7      | 99231          | Subsequent hospital care                           | 115.1                            | 0.76       | 17               | 73                                      | 175                                       |
| 8        | 9406026           | Evaluation of wheezing                                 | 129.3                            | 0.26 | -                 | 8      | 99245          | Office consultation                                | 100.4                            | 3.77       | 15               | 56                                      | 124                                       |
| 9        | 99244             | Office consultation                                    | 86.7                             | 3.02 | 5                 | 9      | 94060          | Evaluation of wheezing                             | 79.3                             | 0.26       | 18               | 40                                      | 100                                       |
| 10       | 94010             | Breathing capacity test                                | 70.6                             | 0.17 | 2                 | 10     | 99238          | Hospital discharge day                             | 63.0                             | 1.28       | 26               | 38                                      | 155                                       |
| 11       | 9581026           | Polysomnography 4 or more                              | 70.5                             | 2.50 |                   | 11     | 95810          | Polysomnography 4 or more                          | 58.8                             | 2.50       | 109              | 58                                      | 5,172                                     |
| 12       | 94760             | Measure blood oxygen level                             | 66.9                             | 0.00 | 31                | 12     | 94726          | Pulm funct tst plethysmograp                       | 55.8                             | 0.26       | 89               | 54                                      | 2,777                                     |
| 13       |                   | Respiratory flow volume loop                           | 52.3                             | 0.31 | -                 | 13     | 99222          | Initial hospital care                              | 40.4                             | 2.61       | 38               | 23                                      | 135                                       |
| 14       |                   | Office/outpatient visit new                            | 45.1                             | 2.43 | 25                | 14     |                | Subsequent hospital care                           | 29.2                             | 2.00       | 1                | -506                                    | -95                                       |
| 15       |                   | Office consultation                                    | 44.9                             | 3.77 | 8                 | 15     | 99254          | Inpatient consultation                             | 29.0                             | 3.29       | 20               | -6                                      | -17                                       |
| 16       | 94375             | Respiratory flow volume loop                           | 44.8                             | 0.31 | 56                | 16     |                | Office consultation                                | 28.5                             | 1.88       | 31               | 6                                       | 29                                        |
| 17       |                   | Subsequent hospital care                               | 41.9                             | 0.76 | 7                 | 17     |                | Pulmonary stress test/simple                       | 27.0                             | 0.64       | 155              | 27                                      | 5,610                                     |
| 18       | 94060             | Evaluation of wheezing                                 | 39.6                             | 0.26 | 9                 | 18     | 94770<br>99253 | Exhaled carbon dioxide test                        | 22.2                             | 0.15       | 48               | 12                                      | 108                                       |
| 19<br>20 |                   | Inpatient consultation<br>Inpatient consultation       | 37.1<br>35.0                     | 4.00 | 34<br>15          | 20     | 99253          | Inpatient consultation<br>Initial observation care | 19.7                             | 2.27       | 30               | -3                                      | -11<br>440                                |
|          |                   |                                                        |                                  |      |                   |        |                |                                                    |                                  |            |                  |                                         |                                           |
| 21       | 94003<br>94760 59 | Vent mgmt inpat subq day<br>Measure blood oxygen level | 33.8<br>33.4                     | 1.37 |                   | 21     |                | Observation care discharge<br>C0 diffuse capacity  | 15.2                             | 1.28       | 68<br>91         | 12                                      | 314<br>783                                |
|          | 94760 59          | Pulm funct tst plethysmograp                           | 32.4                             | 0.00 | -                 | 22     | 94729          | Initial hospital care                              | 12.4                             | 3.86       | 24               | -19                                     | -61                                       |
| 24       |                   | Initial hospital care                                  | 31.9                             | 3.86 | 23                | 24     |                | Dx bronchoscope/lavage                             | 12.4                             | 2.88       | 24               | -13                                     | -53                                       |
|          | 31624             | Dx bronchoscope/lavage                                 | 26.0                             | 2.88 | 24                | 25     |                | Office/outpatient visit new                        | 11.5                             | 2.43       | 14               | -34                                     | -74                                       |
|          |                   | WRVU. Top 25                                           |                                  | 1.36 |                   |        |                | ted WRVU. Top 25                                   |                                  | 1.38       |                  |                                         |                                           |
| Averag   | e Weighter        | WRVU, Total                                            |                                  | 1.30 |                   | Averag | ge Weigh       | ted WRVU, Total                                    |                                  | 1.39       |                  |                                         |                                           |
| lotal,   | Top 25            |                                                        | 3,198                            |      |                   | Total, | Top 25         |                                                    | 2,819                            |            |                  |                                         |                                           |
|          | All CPT Co        | des.                                                   | 3.857                            |      |                   | Total  | AII CPT C      | oder.                                              | 2.943                            |            |                  |                                         |                                           |