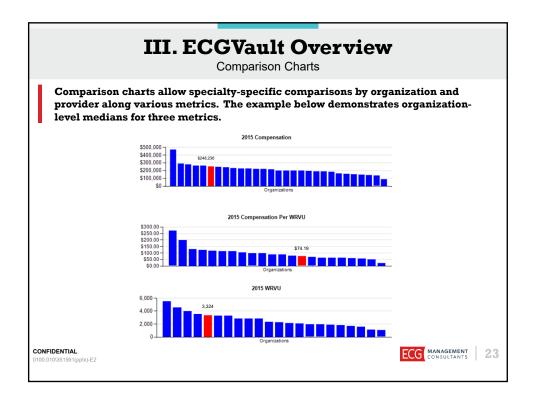

| -                     |
| Inpatient/Outpatient                     | All                                                                                   | •                            | GilligarFTE               | All                                  | •                     |
| Responsibility                           | All                                                                                   | •                            | Total FTE                 | All                                  | •                     |
| CONFIDENTIAL<br>0100.010\351591(pptx)-E2 |                                                                                       |                              |                           | E                                    | CG MANAGEMENT 21      |















| IV. 2016 Membership<br>Membership Fee                                                                                                                               |       |
|---------------------------------------------------------------------------------------------------------------------------------------------------------------------|-------|
| Membership in ECG's survey is typically \$5,000 per year. This fee is waived for organizations; thus, there is no cost for membership in the first year of particip |       |
| » The annual membership fee is all-inclusive and covers the cost of performin survey.                                                                               | g the |
| » There is no additional cost to obtain/access the compensation and production<br>