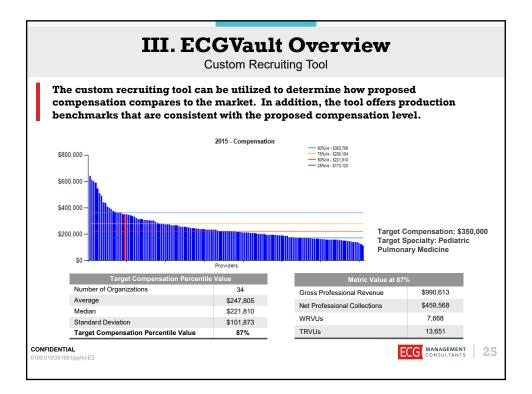

| -                     |
| Inpatient/Outpatient                     | All                                                                                   | •                            | GilligarFTE               | All                                  | •                     |
| Responsibility                           | All                                                                                   | •                            | Total FTE                 | All                                  | •                     |
| CONFIDENTIAL<br>0100.010\351591(pptx)-E2 |                                                                                       |                              |                           | E                                    | CG MANAGEMENT 21      |















| IV. 2016 Membership<br>Membership Fee                                                                                                                               |       |
|---------------------------------------------------------------------------------------------------------------------------------------------------------------------|-------|
| Membership in ECG's survey is typically \$5,000 per year. This fee is waived for organizations; thus, there is no cost for membership in the first year of particip |       |
| » The annual membership fee is all-inclusive and covers the cost of performin survey.                                                                               | g the |
| » There is no additional cost to obtain/access the compensation and production<br>surv