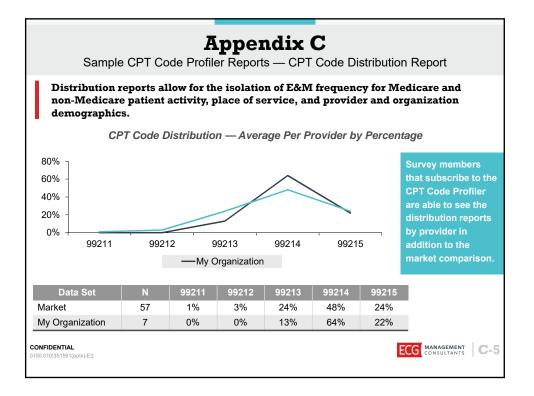

|
| lotal,   | Top 25            |                                                        | 3,198                            |      |                   | Total, | Top 25         |                                                    | 2,819                            |            |                  |                                         |                                           |
|          | All CPT Co        | des.                                                   | 3.857                            |      |                   | Total  | AII CPT C      | oder.                                              | 2.943                            |            |                  |                                         |                                           |