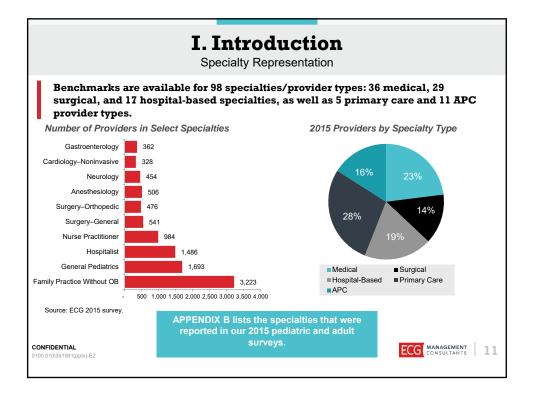

Survey Members<br>Appendix B — 2015 Reported Specialties                                                    |                              |
| Appendix C — Sample CPT Code Profiler Reports                                                                                 |                              |
|                                                                                                                               |                              |
|                                                                                                                               |                              |
| CONFIDENTIAL<br>0100.010/381591(pptx)-E2                                                                                      | ECC MANAGEMENT CONSULTANTS 3 |























| II. Survey Overview<br>Reported Metrics and Key Statistics