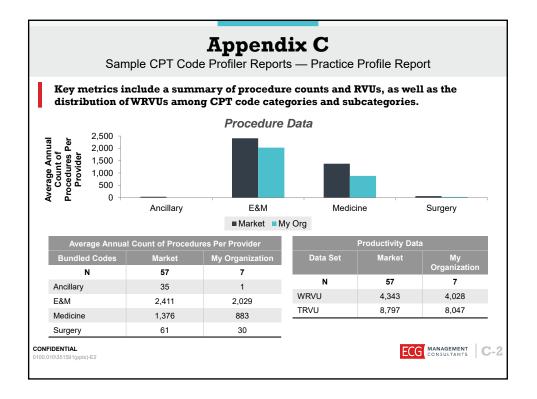

| » Place of Service — Isolates the CPT activity for one<br>or more places of service (e.g., physician office)           ECC         MANAGEMENT<br>CONSULTANTS         C-1                                                                                                                                                                                                                                                                                                                                  |





## ECG WEBINAR JANUARY 13, 2016

|          |                   | Sample                                                 | CPT                              | Cod  | e Prot            | tiler  | Rep            | ports — Top (                                      | CPT C                            | ode        | Rep              | ort                                     |                                           |
|----------|-------------------|--------------------------------------------------------|----------------------------------|------|-------------------|--------|----------------|----------------------------------------------------|----------------------------------|------------|------------------|-----------------------------------------|----------------------------------------